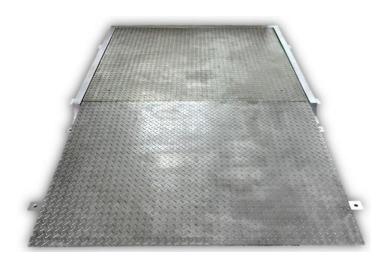

# **TGM LF-DS Stainless Steel Floor Scale**

LF-DS stainless steel floor scale installed on floor with one optional ramp

## Low profile stainless steel floor scale

- Low profile design
- Robust 304 stainless steel structure with tread plate surface
- Stainless steel protection base frame for protection of side impact
- · Stainless steel load cell with IP68 protection
- Can work with different indicators according to your application: eg. Built-in printer, PC communication, connecting to remote display, etc.
- Optional ramp can be installed for using with pallet truck

Weighing range: 500 kg, 1000 kg, 2000 kg, 3000 kg

Weighing platform size: 1.0 × 1.0 m, 1.2 × 1.2 m, 1.2 × 1.5 m, 1.5 × 1.5 m, 2.0 x 2.0 m

LF-DS stainless steel floor scale installed in pit