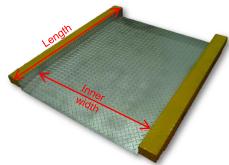

## **TGM LP Ultra Low Profile Floor Scale**

Mild steel platform with one external ramp

Stainless steel platform with one built-in ramp

Stainless steel platform with two built-in ramps

## **Ultra Low Profile Floor Scale**

- Ultra low profile design, easy for goods weighing in.
- 304 Stainless steel or mild steel construction according to your need.
- · Good protection for load cell.
- Optional one or two built-in ramps for space saving.
- Optional external ramp for large platform.
- Can work with different indicators according to your application: eg. Built-in printer, PC communication, connecting to remote display, etc.
- · Optional stand for indicator.
- Optional label or slip thermal printer.