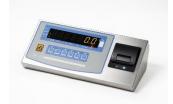

## Indicator of your choice

TGM SA-10

**Excell QW** 

AD-4405A w/ printer

Weighing Range: 150 kg / 300 kg / 600 kg / 1000 kg / 1500kg / 2000 kg

Standard Dimensions (inner width x length):  $0.8 \times 0.9 \text{ m} / 1.0 \times 1.0 \text{ m} / 1.0 \times 1.2 \text{ m}$ 