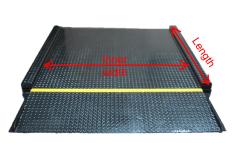

## **TGM LP Ultra Low Profile Floor Scale**

Mild steel platform with one external ramp

Stainless steel platform with one built-in ramp

Stainless steel platform with two built-in ramps

## **Ultra Low Profile Floor Scale**

- Ultra low profile design, easy for goods weighing in.
- 304 Stainless steel or mild steel construction according to your need.
- · Good protection for load cell.
- Optional one or two built-in ramps for space saving.
- Optional external ramp for large platform.
- Can work with different indicators according to your application: eg. Built-in printer, PC communication, connecting to remote display, etc.
- · Optional stand for indicator.
- Optional label or slip thermal printer.