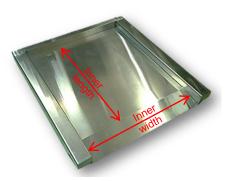

## **TGM LP Ultra Low Profile Floor Scale**

Mild steel platform with one external ramp

Stainless steel platform with one built-in ramp

Stainless steel platform with two built-in ramps

## **Ultra Low Profile Floor Scale**

- Ultra low profile design, easy for goods weighing in.
- 304 Stainless steel or mild steel construction according to your need.
- · Good protection for load cell.
- Optional one or two built-in ramps for space saving.
- Optional external ramp for large platform.
- Can work with different indicators according to your application: eg. Built-in printer, PC communication, connecting to remote display, etc.
- · Optional stand for indicator.
- Optional label or slip thermal printer.